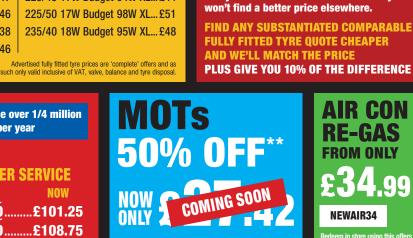

**BIG SAVINGS** 

**OF TYRE** 

We check over 2,500 competitor tyre prices

every week - so we are confident that you

**ON ALL MAKES** 

BRAKES

FORD FOCUS £120 2010 **BRAKE PADS & DISCS FULLY FITTED** 

## formula one autocentres

Visit F1autocentres.com or CALL your local centre for more GREAT DEALS SERVICING EXHAUSTS BATTERIES BRAKES

TYRES MOT

2

We fit over <sup>1</sup>/<sub>2</sub> million

tyres per year