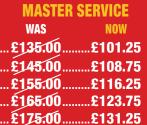

### SERVICING 25% OFF

| Up to: | SHORT SERVICE |        |
|--------|---------------|--------|
|        | WAS           | NOW    |
| 1000cc | £70.00        | £52.50 |
| 1300cc | £80.00        | £60.00 |
|        |               | £67.50 |
| 2000cc | £100.00       | £75.00 |
| 2500cc | £110.00       | £82.50 |
|        |               |        |

FAMILY OWNED

PROVIDING VALUE, CARE & SERVICE LOCALLY FOR OVER 50 YEARS

NEWSERV25

We service over 1/4 million

vehicles per year

we 2501 cc CALL with vehicle details see online. Prices Specialist oils (lor ng life, fully s