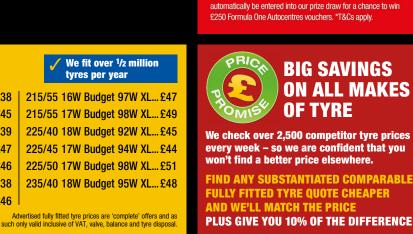

### IN STRA

tyres per year

# ESE

195/55 15V Budget 85V ...... £38

195/55 16V Budget 87V ...... £45

195/65 15H Budget 91H ...... £39

205/45 17W Budget 88W XL .. £47

205/50 17W Budget 93W XL .. £46

205/55 16V Budget 91V ...... £38

215/50 17W Budget 95W XL .. £46

#### **ALL LEADING MAKES IN STOCK** TYRES **AT UNBEATABLE PRICES!**

| 155/65 14T Budget 75T £35    |
|------------------------------|
| 175/65 14T Budget 82T £34    |
| 185/55 15V Budget 82V £37    |
| 185/60 15H Budget 84H £37    |
| 185/65 15H Budget 88H £38    |
| 195/45 16V Budget 84V XL £40 |
| 195/50 15V Budget 82V £39    |